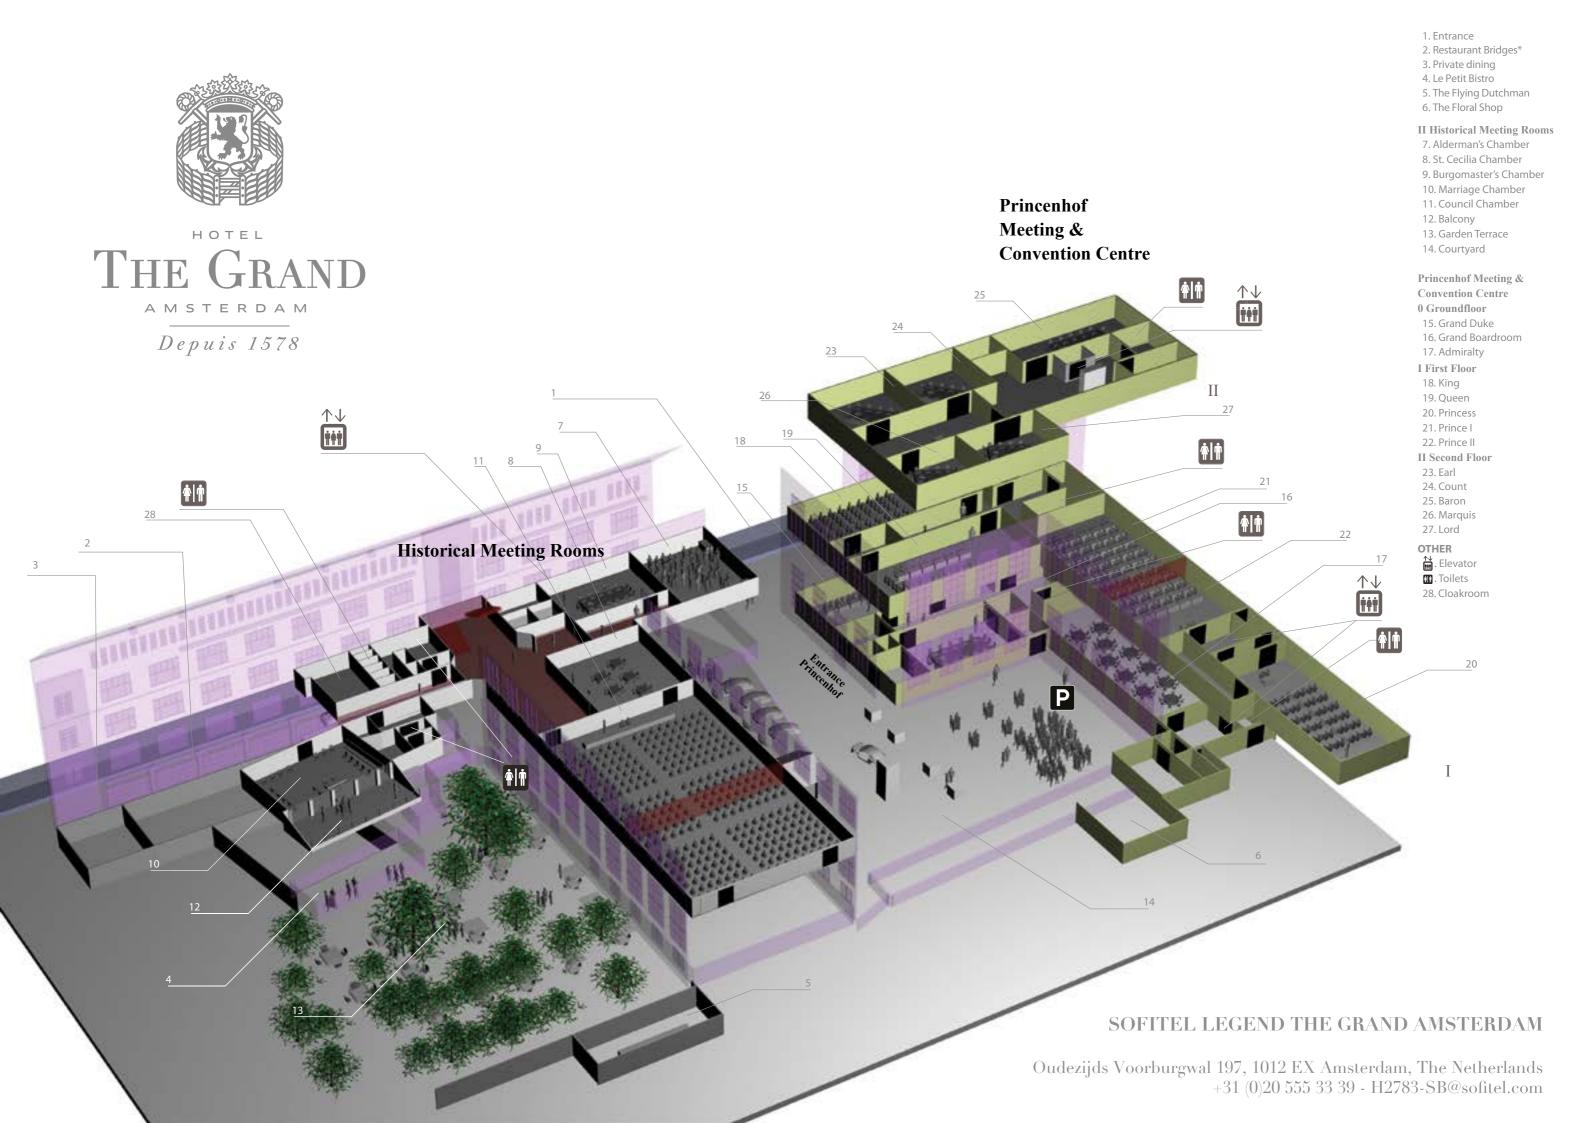

Former City Hall

Sofitel Legend The Grand Amsterdam boasts no fewer than 19 meeting rooms and banqueting halls in total (covering 1400m2/15.070ft2), five of which are listed as historical monuments and were taken into use when The Grand served as city hall: the Council Chamber, the Mayor's and Aldermen's Chamber, the St. Cecilia and the beautiful First Class Wedding Chamber. All with a different magnifique story. These five rooms all have natural daylight and canal/garden view. Perfect for any kind of meeting and personalized event. The hotel is a true blend of French elegance and the traditional Amsterdam School Style.

Princenhof

The Princenhof holds 14 contemporary meeting rooms. All equipped with state-of-the-art audio visual facilities, such as a remote touch screen system to monitor the rooms, Wi-Fi, video conferencing for up to 18 people and a video projector.